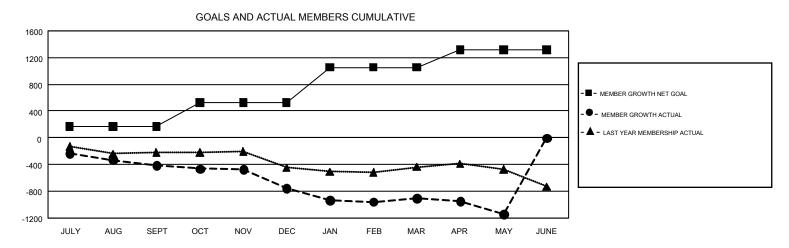

## GMT Constitutional Area 1, Group D

GMT: MICHAEL MOLENDA

JULY

SEPT

REPORT DOES NOT INCLUDE CLUBS IN UNDISTRICTED AREAS.

| Clubs                 |               |           |               | Members               |                           |                         |                                                    |  |
|-----------------------|---------------|-----------|---------------|-----------------------|---------------------------|-------------------------|----------------------------------------------------|--|
| RESULTS FOR 2017-2018 |               |           |               | RESULTS FOR 2017-2018 |                           |                         |                                                    |  |
| QUARTER               | NEW CLUB GOAL | NEW CLUBS | DROPPED CLUBS | QUARTER               | MEMBER GROWTH NET<br>GOAL | MEMBER GROWTH<br>ACTUAL | DROPPED<br>MEMBERS ACTUAL<br>(including transfers) |  |
| JULY/AUG/SEPT         | 7             | 2         | 5             | JULY/AUG/SEPT         | 169                       | 954                     | 1,243                                              |  |
| OCT/NOV/DEC           | 10            | 2         | 12            | OCT/NOV/DEC           | 355                       | 1,040                   | 1,286                                              |  |
| JAN/FEB/MAR           | 13            | 1         | 5             | JAN/FEB/MAR           | 528                       | 1,027                   | 1,049                                              |  |
| APR/MAY/JUNE          | 10            | 3         | 2             | APR/MAY/JUNE          | 266                       | 655                     | 841                                                |  |